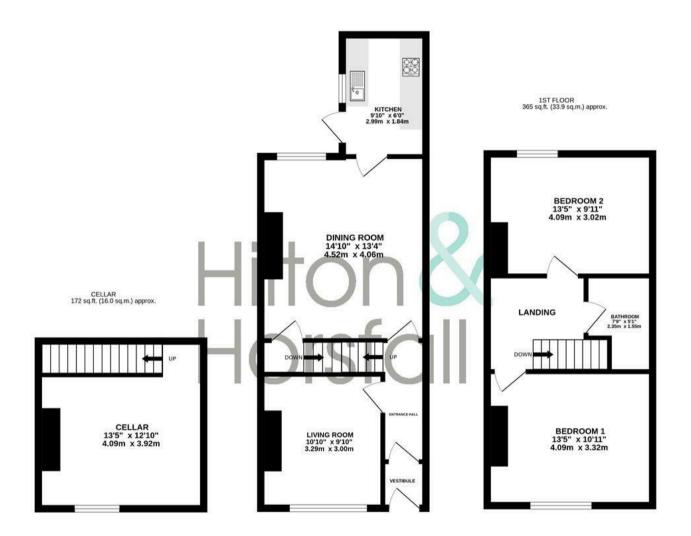

LIVING ROOM 6'5" x 9'9" (1.960 x 2.990 )
DINING ROOM 13'3" x 14'10" (4.059 x 4.524

KITCHEN 5'11" x 9'9" (1.818 x 2.993)

BEDROOM ONE 10'10" x 13'4" (3.306 x 4.089)

BEDROOM TWO 9'11" x 13'4" (3.036 x 4.077)

BATHROOM 7'10" x 7'7" (2.412 x 2.332)

**CELLAR** 

#### TOTAL FLOOR AREA: 965 sq.ft. (89.7 sq.m.) approx.

Whilst every attempt has been made to ensure the accuracy of the floorplan contained here, measurements of doors, windows, rooms and any other items are approximate and no responsibility is taken for any error, omission or mis-statement. This plan is for illustrative purposes only and should be used as such by any prospective purchaser. The services, systems and appliances shown have not been tested and no guarantee as to their operability or efficiency can be given.